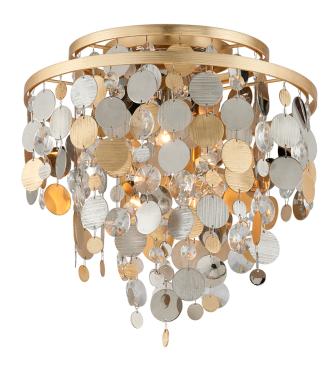

# **AMBROSIA**

215-33-SL/GL/SS

# **DIMENSIONS**

Height: 16.5"
Width/Diameter: 18"
Product Weight: 12.13lb
Sloped Ceiling Compatible: No

Living Finish: No Uplight Only: No