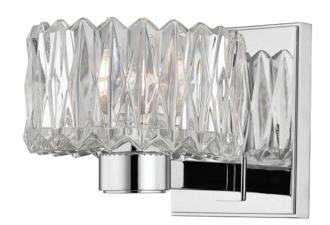

# **ANSON**

2171-PC

#### POLISHED CHROME

Coastal Suitable Finish (EPM): No

# **DIMENSIONS**

Height: 5"

Width/Diameter: 5.5" Product Weight: 2lb Extension: 7" Top to Center: 2.75"

Canopy/Backplate Shape: Rectangle Sloped Ceiling Compatible: No

Living Finish: No Uplight Only: Yes

# Shade

Shade 1: Glass

Shade 1 Top Width: 5.25" Shade 1 Bottom L/W: 0" / 5.25"

Shade 1 Height: 3"

Replacement Glass Item #(s): GLS-002171