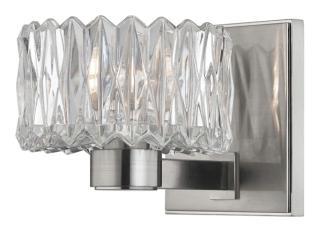

# ANSON 2171-SN

## FINISHES

SATIN NICKEL Coastal Suitable Finish (EPM): No

### DIMENSIONS

Height: 5" Width/Diameter: 5.5" Product Weight: 2lb Extension: 7" Canopy/Backplate Shape: Rectangle Sloped Ceiling Compatible: No Living Finish: No Uplight Only: Yes

#### Shade

### Shade 1: Glass

Shade 1 Top Width: 5.25" Shade 1 Bottom L/W: 0" / 5.25" Shade 1 Height: 3" Replacement Glass Item #(s): GLS-002171