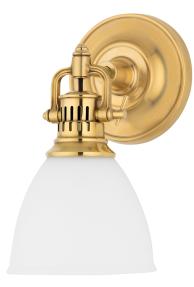

# PELHAM 2201-AGB

## FINISHES

AGED BRASS Coastal Suitable Finish (EPM): No

## DIMENSIONS

Height: 11" Width/Diameter: 6" Canopy/Backplate: 5.25" Product Weight: 2lb Extension: 7.5" Top to Center: 2.75" Canopy/Backplate Shape: Round Sloped Ceiling Compatible: No Living Finish: No Uplight Only: No

### Shade

Shade 1: Glass Shade 1 Finish: Opal Matte Shade 1 Top Width: 2" Shade 1 Bottom L/W: 0" / 5.75" Shade 1 Height: 5.25" Replacement Glass Item #(s): GLS-002201

ELECTRICAL

Bulb 1 Bulb Included: No Socket: E26 Medium Base Max Wattage: 100 Bulb Quantity: 1 Bulb Included: No Switch Type: N/A Gem Box Required (2"x3"): No Dark Sky: No