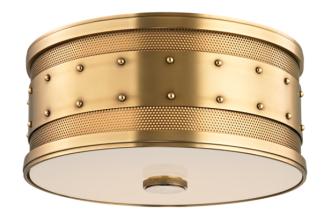

# GAINES 2202-AGB

## FINISHES

AGED BRASS Coastal Suitable Finish (EPM): No

#### DIMENSIONS

Height: 5.5" Width/Diameter: 12" Canopy/Backplate: 12" Product Weight: 5lb Canopy/Backplate Shape: Round Sloped Ceiling Compatible: No Living Finish: No Uplight Only: No

#### Shade 1: Glass

Shade 1 Finish: Clear Etched Shade 1 Bottom L/W: 0" / 11.75" Replacement Glass Item #(s): DIF-002202