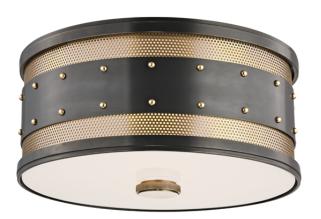

# **GAINES**

### 2202-AOB

## AGED BRASS/OLD BRONZE

Coastal Suitable Finish (EPM): No

# **DIMENSIONS**

Height: 5.5" Width/Diameter: 12" Canopy/Backplate: 12" Product Weight: 5lb

Canopy/Backplate Shape: Round Sloped Ceiling Compatible: No

Living Finish: No Uplight Only: No

## Shade

Shade 1: Glass

Shade 1 Finish: Clear Etched Shade 1 Bottom L/W: 0" / 11.75"

Replacement Glass Item #(s): DIF-002202