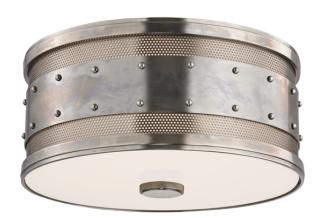

# **GAINES**

### 2202-HN

### HISTORIC NICKEL

Coastal Suitable Finish (EPM): No

# **DIMENSIONS**

Height: 5.5" Width/Diameter: 12" Canopy/Backplate: 12" Product Weight: 5lb

Canopy/Backplate Shape: Round Sloped Ceiling Compatible: No

Living Finish: No Uplight Only: No

## Shade

Shade 1: Glass

Shade 1 Finish: Clear Etched Shade 1 Bottom L/W: 0" / 11.75"

Replacement Glass Item #(s): DIF-002202