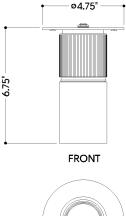

## DIMENSIONS

Height: 7.5" Width/Diameter: 4.75" Canopy/Backplate: 4.75" Product Weight: 1.76lb Canopy/Backplate Shape: Round Sloped Ceiling Compatible: No Living Finish: No Uplight Only: No