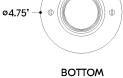

## DIMENSIONS

Height: 7.5" Width/Diameter: 4.75" Canopy/Backplate: 4.75" Product Weight: 1.76lb Canopy/Backplate Shape: Round Sloped Ceiling Compatible: No Living Finish: No Uplight Only: No