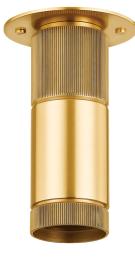

# DIGHTON 2205-AGB

An elevated take on a can light, Dighton is clean and modern with textural details that add interest to its minimalist form. A Solite glass lens provides optimal light diffusion, while decorative knurling adds visual depth. Opt for the vintage, sophisticated look of an Aged Brass finish or the more industrial feel of Distressed Bronze.