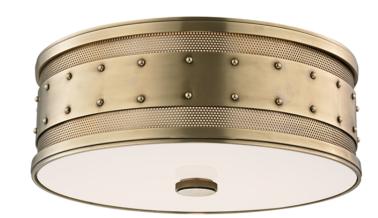

# GAINES 2206-AGB

## FINISHES

AGED BRASS Coastal Suitable Finish (EPM): No

### DIMENSIONS

Height: **5.5**" Width/Diameter: **16**" Canopy/Backplate: **16**" Product Weight: **6lb** Canopy/Backplate Shape: **Round** Sloped Ceiling Compatible: **No** Living Finish: **No** Uplight Only: **No** 

#### Shade

Shade 1: Glass Shade 1 Finish: Clear Etched Replacement Glass Item #(s): DIF-002206