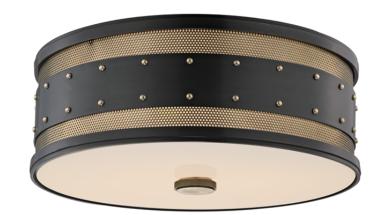

# GAINES 2206-AOB

## FINISHES

AGED BRASS/OLD BRONZE Coastal Suitable Finish (EPM): No

## DIMENSIONS

Height: **5.5**" Width/Diameter: **16**" Canopy/Backplate: **16**" Product Weight: **6lb** Canopy/Backplate Shape: **Round** Sloped Ceiling Compatible: **No** Living Finish: **No** Uplight Only: **No** 

#### Shade

Shade 1: Glass Shade 1 Finish: Clear Etched Replacement Glass Item #(s): DIF-002206