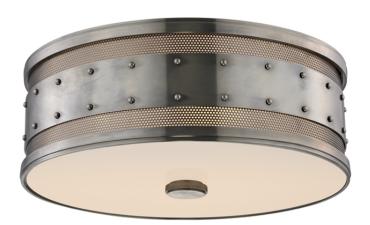

### 2206-HN

### HISTORIC NICKEL

Coastal Suitable Finish (EPM): No

# **DIMENSIONS**

Height: 5.5" Width/Diameter: 16" Canopy/Backplate: 16" Product Weight: 6lb

Canopy/Backplate Shape: Round Sloped Ceiling Compatible: No

Living Finish: No Uplight Only: No

## Shade

Shade 1: Glass

Shade 1 Finish: Clear Etched

Replacement Glass Item #(s): DIF-002206