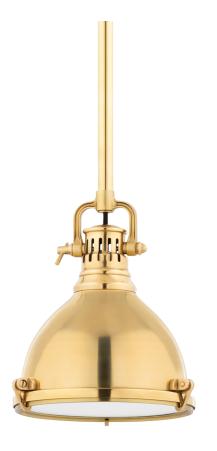

# **PELHAM**

### 2210-AGB

#### AGED BRASS

Coastal Suitable Finish (EPM): No

# **DIMENSIONS**

Height: 8.75" Width/Diameter: 8" Minimum Height: 16" Maximum Height: 64" Canopy/Backplate: 6" Product Weight: 4lb

Canopy/Backplate Shape: Round Sloped Ceiling Compatible: No

Living Finish: No Uplight Only: No

### Shade

Shade 1: Brass

Shade 1 Finish: Clear Etched Shade 1 Top Width: 2.25" Shade 1 Bottom L/W: 0" / 7.5" Shade 1 Height: 4.75"

Replacement Glass Item #(s): SHD-002209-AGB