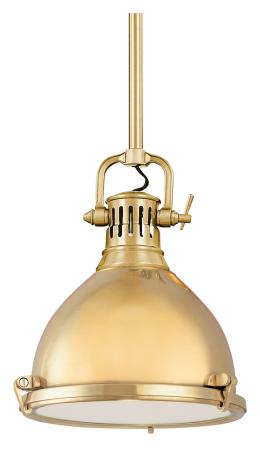

# PELHAM 2211-AGB

## DIMENSIONS

Height: 12" Width/Diameter: 10.5" Minimum Height: 20" Maximum Height: 68" Canopy/Backplate: 6" Hanging Type: 1-3" / 1-6" / 1-12" / 2-18" Stems Product Weight: 6lb Canopy/Backplate Shape: Round Sloped Ceiling Compatible: No Living Finish: No Uplight Only: No

#### Shade

Shade 1: Brass Shade 1 Finish: Clear Etched Shade 1 Top Width: 2.75" Shade 1 Bottom L/W: 0" / 10.5" Shade 1 Height: 6.5" Replacement Glass Item #(s): SHD-002211-AGB