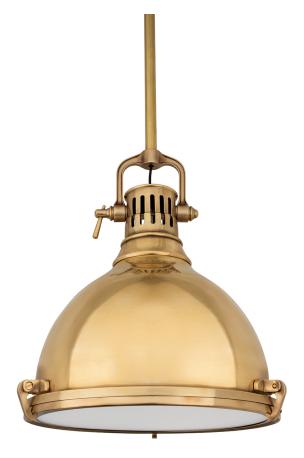

# PELHAM 2212-AGB

## DIMENSIONS

Height: 16.75" Width/Diameter: 14" Minimum Height: 25" Maximum Height: 73" Canopy/Backplate: 6" Hanging Type: 1-6" / 1-12" / 2-18" Stems Product Weight: 9lb Canopy/Backplate Shape: Round Sloped Ceiling Compatible: No Living Finish: No Uplight Only: No

#### Shade

Shade 1: Brass Shade 1 Finish: Clear Etched Shade 1 Top Width: 4.25" Shade 1 Bottom L/W: 0" / 14.25" Shade 1 Height: 9.25" Replacement Glass Item #(s): SHD-002212-AGB