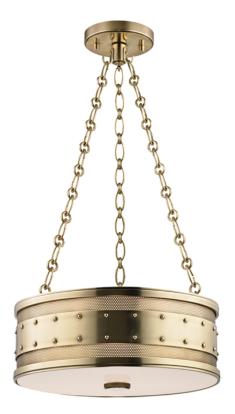

# GAINES 2216-AGB

# FINISHES

AGED BRASS Coastal Suitable Finish (EPM): No

## DIMENSIONS

Height: 5.75" Width/Diameter: 16" Minimum Height: 16.5" Maximum Height: 48.5" Canopy/Backplate: 5.5" Product Weight: 8lb Canopy/Backplate Shape: Round Sloped Ceiling Compatible: No Living Finish: No Uplight Only: No

#### Shade

Shade 1: Glass Shade 1 Finish: Clear Etched Shade 1 Bottom L/W: 0" / 15" Replacement Glass Item #(s): DIF-002206