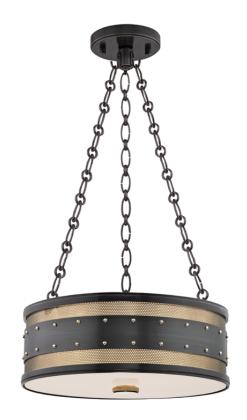

#### 2216-AOB

## **DIMENSIONS**

Height: 5.75"
Width/Diameter: 16"
Minimum Height: 16.5"
Maximum Height: 48.5"
Canopy/Backplate: 5.5"
Product Weight: 8lb

Canopy/Backplate Shape: Round Sloped Ceiling Compatible: No

Living Finish: No Uplight Only: No

### Shade

Shade 1: Glass

Shade 1 Finish: Clear Etched Shade 1 Bottom L/W: 0" / 15"

Replacement Glass Item #(s): DIF-002206