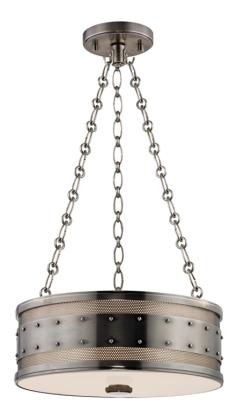

# GAINES 2216-HN

## FINISHES

HISTORIC NICKEL Coastal Suitable Finish (EPM): No

### DIMENSIONS

Height: 5.75" Width/Diameter: 16" Minimum Height: 16.5" Maximum Height: 48.5" Canopy/Backplate: 5.5" Product Weight: 8lb Canopy/Backplate Shape: Round Sloped Ceiling Compatible: No Living Finish: No Uplight Only: No

#### Shade

Shade 1: Glass Shade 1 Finish: Clear Etched Shade 1 Bottom L/W: 0" / 15" Replacement Glass Item #(s): DIF-002206