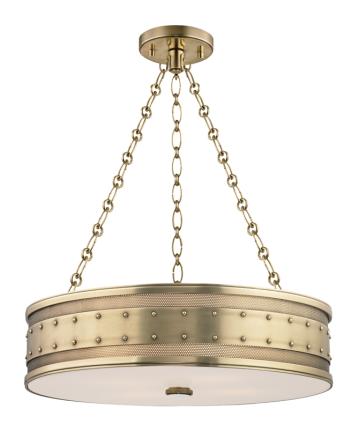

# **GAINES**

#### 2222-AGB

## **FINISHES**

#### AGED BRASS

Coastal Suitable Finish (EPM): No

## **DIMENSIONS**

Height: 5.75" Width/Diameter: 22" Minimum Height: 16.5" Maximum Height: 48.5" Canopy/Backplate: 5.5" Product Weight: 11lb

Canopy/Backplate Shape: Round Sloped Ceiling Compatible: No

Living Finish: No Uplight Only: No

### Shade

Shade 1: Glass

Shade 1 Finish: Clear Etched Shade 1 Bottom L/W: 0" / 21.5"

Replacement Glass Item #(s): DIF-002222