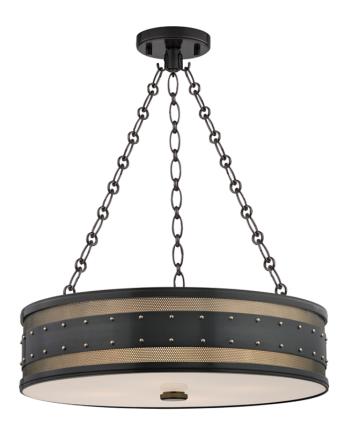

# GAINES 2222-AOB

## FINISHES

AGED BRASS/OLD BRONZE Coastal Suitable Finish (EPM): No

## DIMENSIONS

Height: 5.75" Width/Diameter: 22" Minimum Height: 16.5" Maximum Height: 48.5" Canopy/Backplate: 5.5" Product Weight: 11lb Canopy/Backplate Shape: Round Sloped Ceiling Compatible: No Living Finish: No Uplight Only: No

#### Shade

Shade 1: Glass Shade 1 Finish: Clear Etched Shade 1 Bottom L/W: 0" / 21.5" Replacement Glass Item #(s): DIF-002222