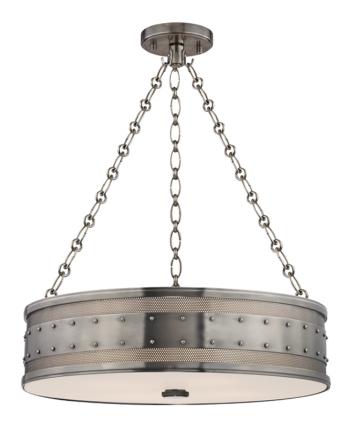

# GAINES 2222-HN

## DIMENSIONS

Height: 5.75" Width/Diameter: 22" Minimum Height: 16.5" Maximum Height: 48.5" Canopy/Backplate: 5.5" Product Weight: 11lb Canopy/Backplate Shape: Round Sloped Ceiling Compatible: No Living Finish: No Uplight Only: No

#### Shade

Shade 1: Glass Shade 1 Finish: Clear Etched Shade 1 Bottom L/W: 0" / 21.5" Replacement Glass Item #(s): DIF-002222