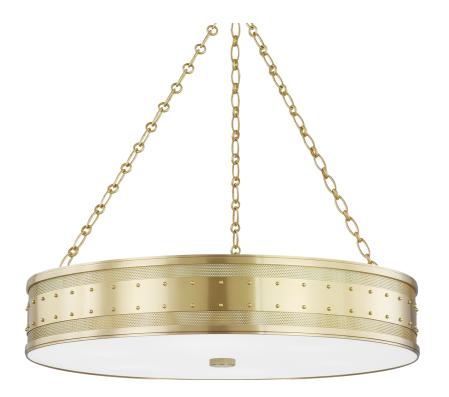

# **GAINES**

## 2230-AGB

#### AGED BRASS

Coastal Suitable Finish (EPM): No

# **DIMENSIONS**

Height: 7"

Width/Diameter: 30" Minimum Height: 18" Maximum Height: 46" Canopy/Backplate: 5.5" Product Weight: 38lb

Canopy/Backplate Shape: Round Sloped Ceiling Compatible: No

Living Finish: No Uplight Only: No