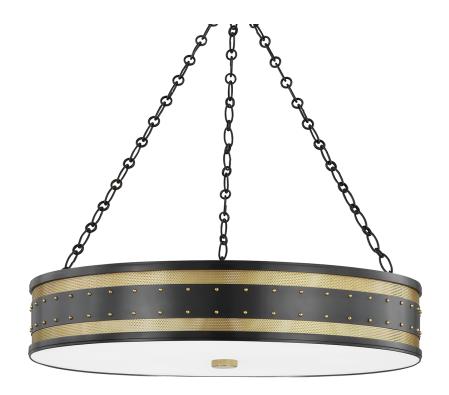

# **GAINES**

## 2230-AOB

## AGED BRASS/OLD BRONZE

Coastal Suitable Finish (EPM): No

# **DIMENSIONS**

Height: 7"

Width/Diameter: 30" Minimum Height: 18" Maximum Height: 46" Canopy/Backplate: 5.5" Product Weight: 38lb

Canopy/Backplate Shape: Round Sloped Ceiling Compatible: No

Living Finish: No Uplight Only: No