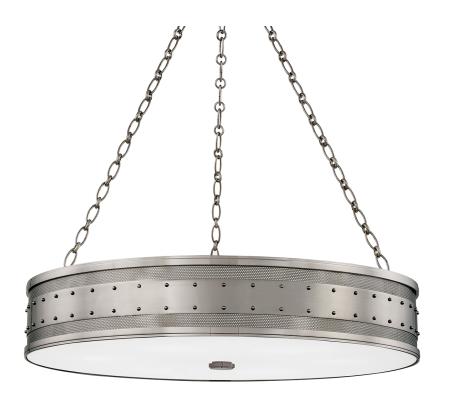

# **GAINES**

### 2230-HN

# **DIMENSIONS**

Height: 7"

Width/Diameter: 30"
Minimum Height: 18"
Maximum Height: 46"
Canopy/Backplate: 5.5"
Product Weight: 38lb

Canopy/Backplate Shape: Round Sloped Ceiling Compatible: No

Living Finish: No Uplight Only: No