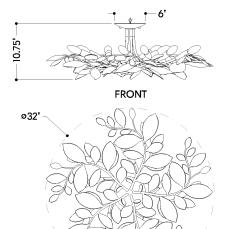

#### **DIMENSIONS**

Height: 10.75" Width/Diameter: 32" Canopy/Backplate: 6" Product Weight: 16.5lb

Canopy/Backplate Shape: Round Sloped Ceiling Compatible: No

Living Finish: No Uplight Only: No