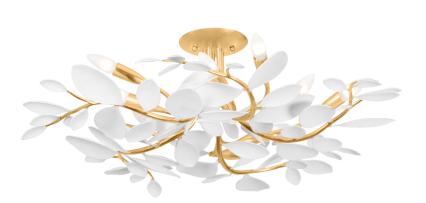

# **MARABEC**

#### 2232-VGL/WP

A sophisticated take on a vine-inspired motif, Marabec shines with natural grace. Leaves sculpted from white plaster provide a clean, modern feel extending from warm Gold Leaf branches. The delicately curved framework imparts a sense of movement, energizing interior spaces. Available as a semi-flush in two sizes or as a wall sconce.