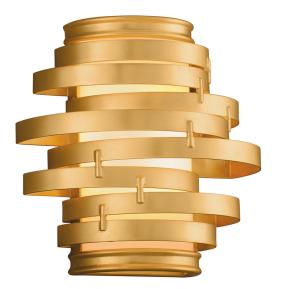

# **VERTIGO**

225-11-GL

#### **GOLD LEAF**

Coastal Suitable Finish (EPM): No

# **DIMENSIONS**

Height: 10"

Width/Diameter: 9.75" Product Weight: 4lb Extension: 5" Top to Center: 5"

Sloped Ceiling Compatible: No

Living Finish: No Uplight Only: Yes