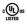

# **VERTIGO**

225-42-GL

#### **GOLD LEAF**

Coastal Suitable Finish (EPM): No

# **DIMENSIONS**

Height: 18.5" Width/Diameter: 18" Maximum Height: 67.5"

Hanging Type: 1-6" / 2-12" / 1-18" Stems

Product Weight: 19.8lb Sloped Ceiling Compatible: No

Living Finish: No Uplight Only: No