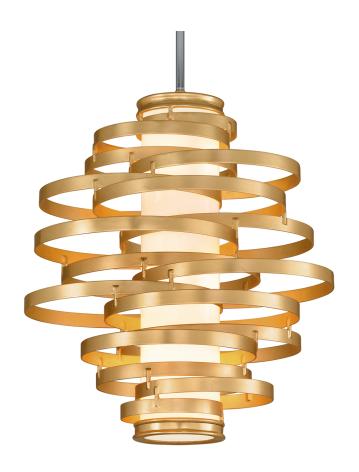

# **VERTIGO**

#### 225-43-GL

## **FINISHES**

#### **GOLD LEAF**

Coastal Suitable Finish (EPM): No

## **DIMENSIONS**

Height: 23.75" Width/Diameter: 23" Minimum Height: 35.25" Maximum Height: 77.25" Canopy/Backplate: 6.5"

Hanging Type: 1-6" / 2-12" / 1-18" Stems

Product Weight: 32lb

Canopy/Backplate Shape: Round Sloped Ceiling Compatible: No