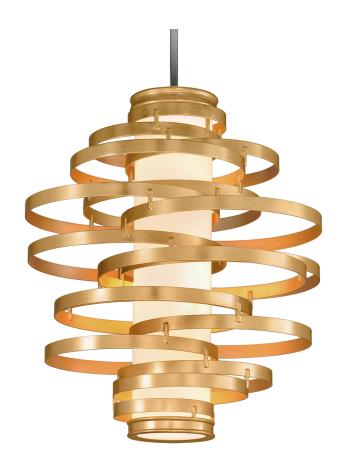

# **VERTIGO**

#### **GOLD LEAF**

Coastal Suitable Finish (EPM): No

# **DIMENSIONS**

Height: 32.75" Width/Diameter: 30" Minimum Height: 43.25" Maximum Height: 85" Canopy/Backplate: 6.5"

Hanging Type: 1-6" / 2-12" / 1-18" Stems

Product Weight: 59.5lb

Canopy/Backplate Shape: Round Sloped Ceiling Compatible: No

#### Shade