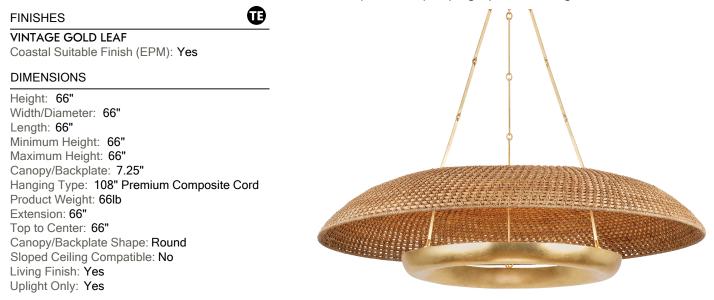

## Shade

Shade 1: Natural Woven Shade 1 Finish: Lampakanay Shade 1 Top Width: 48" Shade 1 Height: 7.25"

Bulb 1

Bulb Included: N/A Socket: Integrated LED Max Wattage: 75 Bulb Quantity: 6 Bulb Included: Yes Wire Length: 500mm Cord Type: ! New Cord Typez Dimmer Type: Incandescent Switch Type: ON/OFF STOMP SWITCH Gem Box Required (2"x3"): Yes Dark Sky: Yes CRI: 66 Color Temp.: 66k Lumens: 66 Title 24: Yes Field Serviceable: No