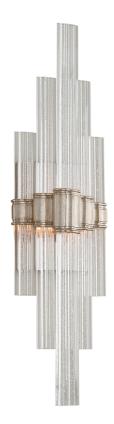

### WARM SILVER LEAF

Coastal Suitable Finish (EPM): No

# **DIMENSIONS**

Height: 27.5" Width/Diameter: 7" Product Weight: 8.82lb

Extension: 4"

Top to Center: 13.75"

Canopy/Backplate Shape: Rectangular

Sloped Ceiling Compatible: No

Living Finish: No Uplight Only: Yes

## Shade