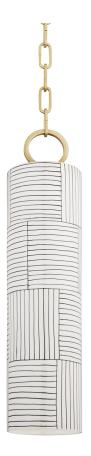

# **BROOKVILLE**

2384-AGB/ST

## **FINISHES**

AGED BRASS w/ SATIN LEAF

Coastal Suitable Finish (EPM): No

## **DIMENSIONS**

Height: 20.75"
Width/Diameter: 5"
Minimum Height: 23.75"
Maximum Height: 74.75"
Canopy/Backplate: 5.5"
Product Weight: 6.5lb
Top to Center: 2.75"

Canopy/Backplate Shape: Round Sloped Ceiling Compatible: No

#### Shade

Shade 1: Ceramic Shade 1 Top Width: 5" Shade 1 Bottom L/W: 0" / 5" Shade 1 Height: 17.75"