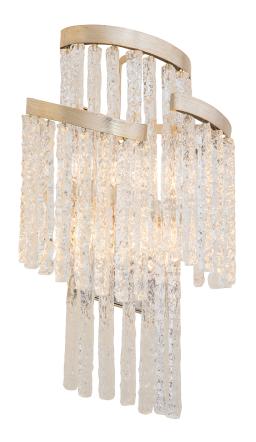

# **MONT BLANC**

243-13

#### **MODERN SILVER LEAF**

Coastal Suitable Finish (EPM): No

## **DIMENSIONS**

Height: 18.75"

Width/Diameter: 10.75" Product Weight: 17.6lb Extension: 5.75" Top to Center: 8.5"

Canopy/Backplate Shape: Rectangular

Sloped Ceiling Compatible: No

Living Finish: No Uplight Only: Yes