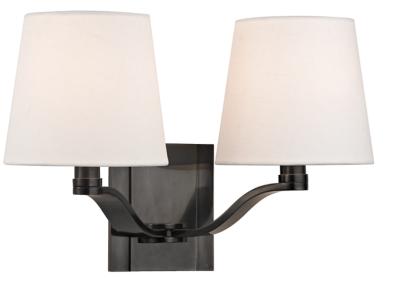

# CLAYTON 2462-OB

## FINISHES

OLD BRONZE Coastal Suitable Finish (EPM): No

### DIMENSIONS

Height: 9" Width/Diameter: 14" Product Weight: 5lb Extension: 7.5" Top to Center: 7.75" Canopy/Backplate Shape: Rectangle Sloped Ceiling Compatible: No Living Finish: No Uplight Only: Yes