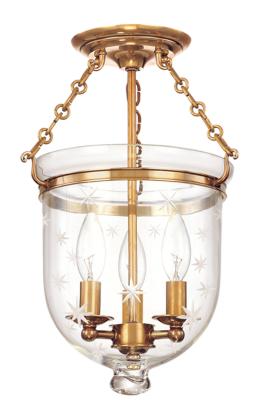

# **HAMPTON**

251-AGB-C3

#### AGED BRASS

Coastal Suitable Finish (EPM): No

# **DIMENSIONS**

Height: 15.5"

Width/Diameter: 10.25" Canopy/Backplate: 5.25" Product Weight: 7lb

Sloped Ceiling Compatible: No

Living Finish: No Uplight Only: No

## Shade

Shade 1: Glass Shade 1 Finish: Clear Shade 1 Top Width: 8.5" Shade 1 Height: 9.75"

Replacement Glass Item #(s): GLS-000251-C3

#### Bulb 1

Bulb Included: No

Socket: E12 Candelabra Base

Bulb Type: B11 Max Wattage: 60 Bulb Quantity: 3 Bulb Included: No

Gem Box Required (2"x3"): No

Dark Sky: No