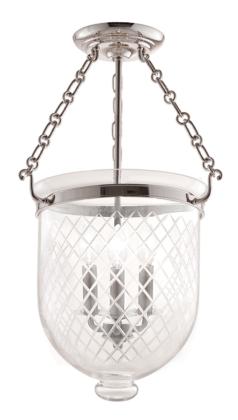

# **HAMPTON**

### 253-PN-C2

# **DIMENSIONS**

Height: 20.25"
Width/Diameter: 12"
Canopy/Backplate: 5.25"
Product Weight: 14lb

Sloped Ceiling Compatible: No

Living Finish: No Uplight Only: No

## Shade

Shade 1: Glass Shade 1 Finish: Clear Shade 1 Top Width: 10" Shade 1 Height: 12.375"

Replacement Glass Item #(s): GLS-000253-C2