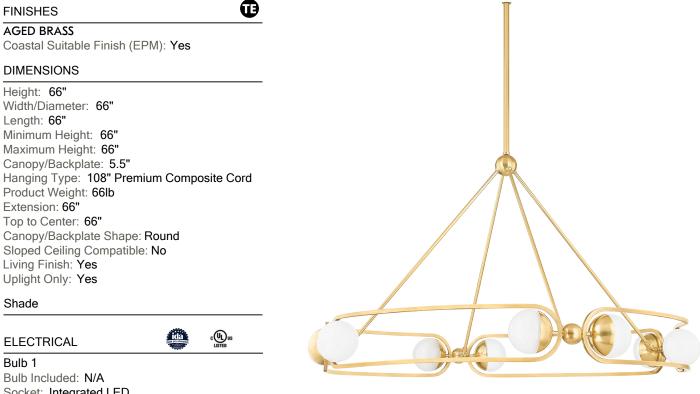

## HARTFORD

2541-AGB

Hartford starts with the open, streamlined form of a round chandelier and updates it through on-trend material. A series of glass globes capped in Aged Brass and set at opposite ends of an open cylindrical frame form the airy, jewelry-inspired silhouette. The globes are made of a unique fizz glass, a dense bubble glass that is stunning when lit.