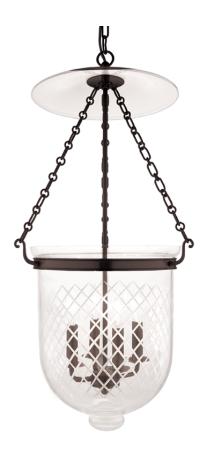

# HAMPTON 255-OB-C2

FINISHES

FINISHES

OLD BRONZE Coastal Suitable Finish (EPM): No

## DIMENSIONS

Height: 30.75" Width/Diameter: 14.5" Minimum Height: 33.75" Maximum Height: 90.75" Canopy/Backplate: 5.25" Product Weight: 21lb Canopy/Backplate Shape: Round Sloped Ceiling Compatible: No Living Finish: No Uplight Only: No

#### Shade

Shade 1: Glass Shade 1 Finish: Clear Shade 1 Top Width: 12" Shade 1 Height: 14.25" Replacement Glass Item #(s): GLS-000255-C2

### Bulb 1

Bulb Included: No Socket: E12 Candelabra Base Max Wattage: 60 Bulb Quantity: 4 Bulb Included: No Gem Box Required (2"x3"): No Dark Sky: No