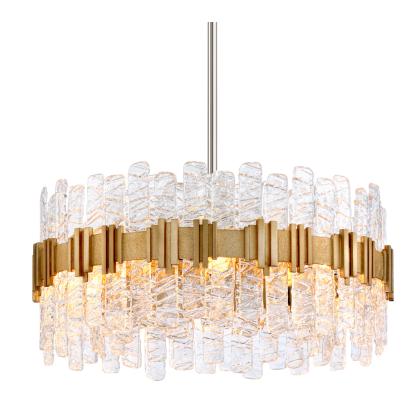

# CIRO 256-48-WSL

# **DIMENSIONS**

Height: 12"

Width/Diameter: 27.25" Minimum Height: 19.75" Maximum Height: 61.75"

Hanging Type: 1-6" / 2-12" / 1-18" Stems

Product Weight: 86lb

Sloped Ceiling Compatible: No

Living Finish: No Uplight Only: No

# Shade