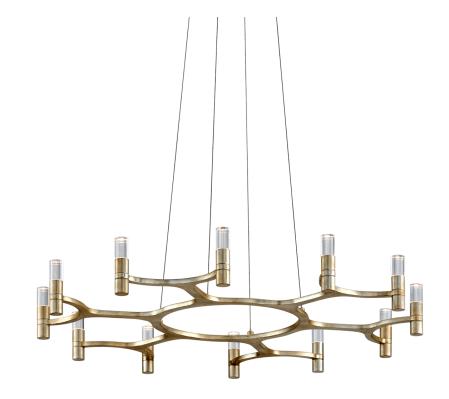

# FINISHES

WARM SILVER LEAF Coastal Suitable Finish (EPM): No

## DIMENSIONS

Height: 5.25" Width/Diameter: 38" Minimum Height: 28" Maximum Height: 120" Product Weight: 19.8lb Sloped Ceiling Compatible: No Living Finish: No Uplight Only: No