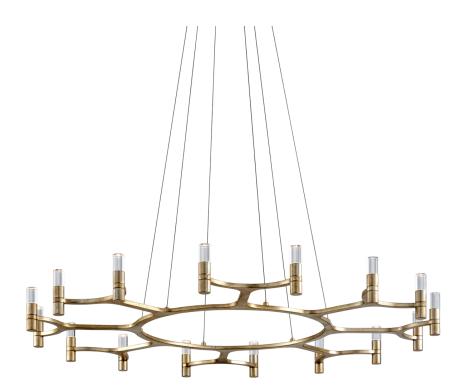

# **NEXUS**

# **DIMENSIONS**

Height: 5.25"

Width/Diameter: 49.25" Minimum Height: 32" Maximum Height: 120" Canopy/Backplate: 10" Product Weight: 27.5lb

Canopy/Backplate Shape: Round Sloped Ceiling Compatible: No

Living Finish: No Uplight Only: No

#### Shade

Shade 1: Crystal

Shade 1 Top Width: 4.375" Shade 1 Bottom L/W: 0" / 1" Shade 1 Height: 2.5"

#### Bulb 1

Bulb Included: N/A Socket: Integrated LED Max Wattage: 80 Bulb Quantity: 16 Bulb Included: No

Dimmer Type: ELV, TRIAC, 0-10 VOLT

Gem Box Required (2"x3"): No

Dark Sky: No CRI: 90

Color Temp.: 2700k Lumens: 5100 Title 24: No