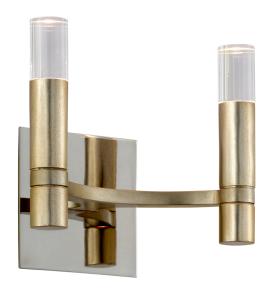

# **NEXUS**

### 258-12-WSL

#### WARM SILVER LEAF

Coastal Suitable Finish (EPM): No

## **DIMENSIONS**

Height: 7.75" Width/Diameter: 9" Product Weight: 4.8lb Extension: 5" Top to Center: 5.5"

Canopy/Backplate Shape: Square Sloped Ceiling Compatible: No

Living Finish: No Uplight Only: No

### Shade

Shade 1: Crystal

Shade 1 Top Width: 1.23" Shade 1 Bottom L/W: 0" / 1" Shade 1 Height: 2.5"

## Bulb 1

Bulb Included: N/A Socket: Integrated LED Max Wattage: 3 Bulb Quantity: 2 Bulb Included: No

Gem Box Required (2"x3"): No

Dark Sky: No CRI: 90

Color Temp.: 2700k

Lumens: Title 24: No

Field Serviceable: No