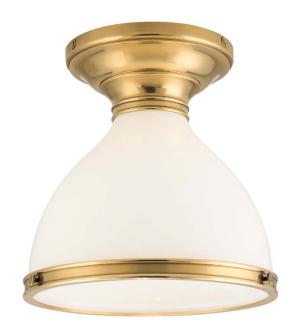

# **RANDOLPH**

2612-AGB

# **DIMENSIONS**

Height: 9.25" Width/Diameter: 10" Canopy/Backplate: 6.5" Product Weight: 5lb

Canopy/Backplate Shape: Round Sloped Ceiling Compatible: No

Living Finish: No Uplight Only: No

#### Shade

Shade 1: Glass

Shade 1 Finish: Opal Matte Shade 1 Top Width: 1.75" Shade 1 Bottom L/W: 0" / 9.375"

Shade 1 Height: 7"

Replacement Glass Item #(s): GLS-002622