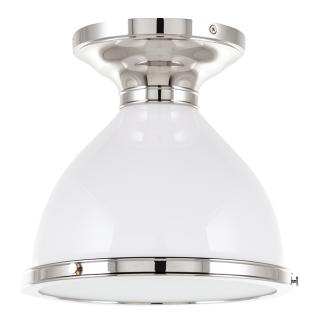

# **RANDOLPH**

2612-PN

#### POLISHED NICKEL

Coastal Suitable Finish (EPM): No

# **DIMENSIONS**

Height: 9.25" Width/Diameter: 10" Canopy/Backplate: 6.5" Product Weight: 5lb

Canopy/Backplate Shape: Round Sloped Ceiling Compatible: No

Living Finish: No Uplight Only: No

#### Shade

Shade 1: Glass

Shade 1 Finish: Opal Matte Shade 1 Top Width: 1.75" Shade 1 Bottom L/W: 0" / 9.375"

Shade 1 Height: 7"

Replacement Glass Item #(s): GLS-002622