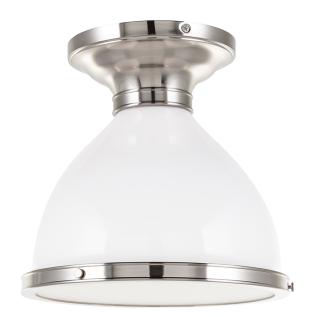

# **RANDOLPH**

2612-SN

#### SATIN NICKEL

Coastal Suitable Finish (EPM): No

# **DIMENSIONS**

Height: 9.25" Width/Diameter: 10" Canopy/Backplate: 6.5" Product Weight: 5lb

Canopy/Backplate Shape: Round Sloped Ceiling Compatible: No

Living Finish: No Uplight Only: No

#### Shade

Shade 1: Glass

Shade 1 Finish: Opal Matte Shade 1 Top Width: 1.75" Shade 1 Bottom L/W: 0" / 9.375"

Shade 1 Height: 7"

Replacement Glass Item #(s): GLS-002622