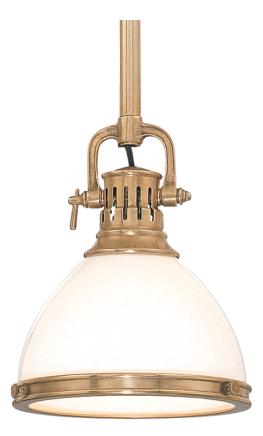

# RANDOLPH

2623-AGB

# FINISHES

AGED BRASS Coastal Suitable Finish (EPM): No

## DIMENSIONS

Height: 18.5" Width/Diameter: 13" Minimum Height: 21" Maximum Height: 75.5" Canopy/Backplate: 6" Hanging Type: 1-3" / 1-6" / 1-12" / 2-18" Stems Product Weight: 8lb Canopy/Backplate Shape: Round Sloped Ceiling Compatible: No Living Finish: No Uplight Only: No

#### Shade

Shade 1: Glass Shade 1 Finish: Opal Matte Shade 1 Top Width: 2" Shade 1 Bottom L/W: 0" / 12.5" Shade 1 Height: 8.875" Replacement Glass Item #(s): GLS-002623