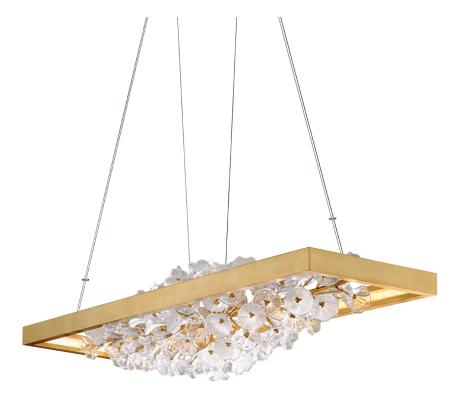

# **JASMINE**

268-51-GL

#### **GOLD LEAF**

Coastal Suitable Finish (EPM): No

### **DIMENSIONS**

Height: 12" Width/Diameter: 18" Length: 60"

Minimum Height: 17.75" Maximum Height: 117" Canopy/Backplate: 16" Product Weight: 45lb

Canopy/Backplate Shape: Rectangular

Sloped Ceiling Compatible: No