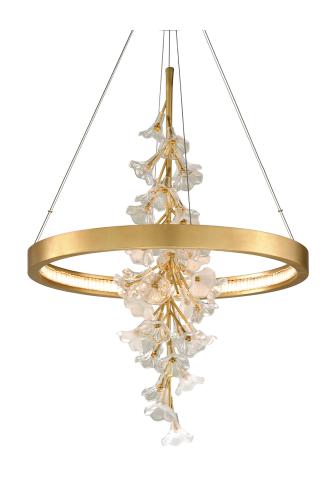

# **JASMINE**

268-71-GL

#### **GOLD LEAF**

Coastal Suitable Finish (EPM): No

# **DIMENSIONS**

Height: 38.5"
Width/Diameter: 28"
Minimum Height: 42.5"
Maximum Height: 150"
Product Weight: 43.76lb
Sloped Ceiling Compatible: No

Living Finish: No Uplight Only: No