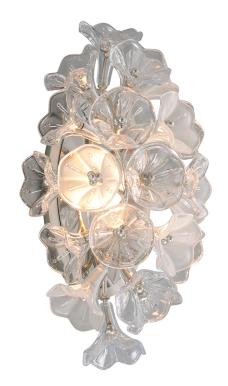

# **JASMINE**

269-11-SL

#### SILVER LEAF

Coastal Suitable Finish (EPM): No

#### Shade