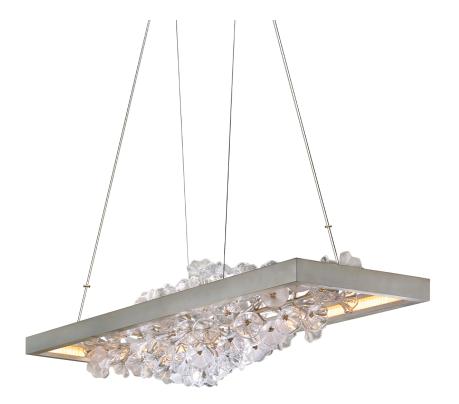

# **JASMINE**

269-51-SL

#### SILVER LEAF

Coastal Suitable Finish (EPM): No

#### **DIMENSIONS**

Height: 12" Width/Diameter: 18" Length: 60"

Minimum Height: 17.75" Maximum Height: 117" Product Weight: 45lb

Sloped Ceiling Compatible: No

Living Finish: No Uplight Only: No