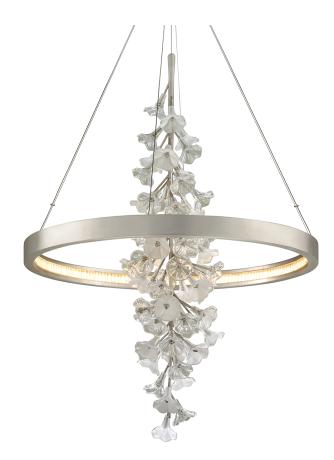

# JASMINE 269-72-SL

## FINISHES

SILVER LEAF Coastal Suitable Finish (EPM): No

### DIMENSIONS

Height: 50" Width/Diameter: 36" Minimum Height: 172" Maximum Height: 172" Product Weight: 79.6lb Sloped Ceiling Compatible: No Living Finish: No Uplight Only: No